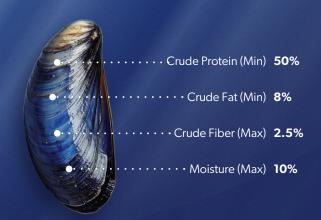

# **Guaranteed Analysis**per 100g

Contains Omega-3 and Omega-6 Fatty Acids, DHA, EPA, and is a Source of Glucosamine.

· · · · · · · · · Why blue shell mussel is the key to optimal wellness · · · · · · · · ·