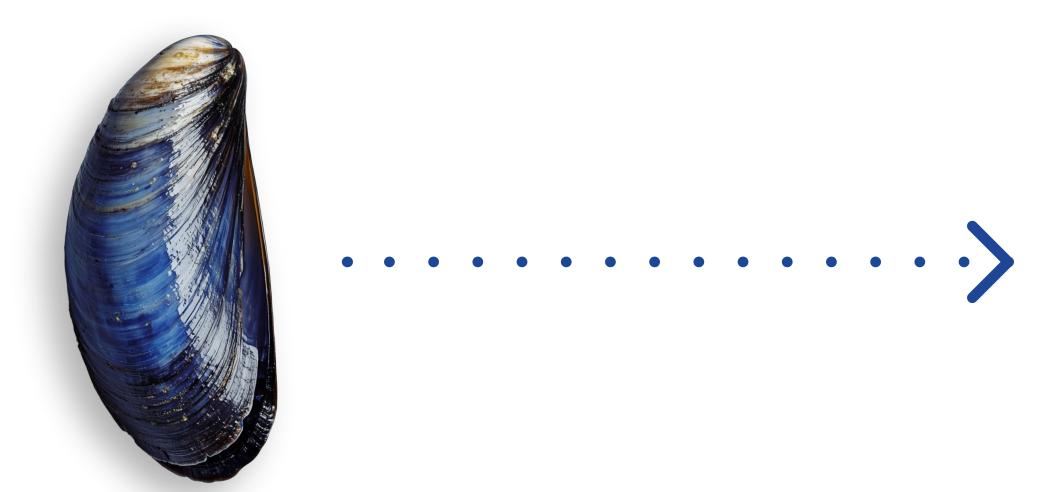

## Carefully harvested and dried to preserve superior nutritional value.

Blue Shell Mussel Powder (Mytilus chilensis) is sustainably harvested from pristine waters and carefully dried at controlled temperatures. Rigorously analyzed for superior nutritional value.