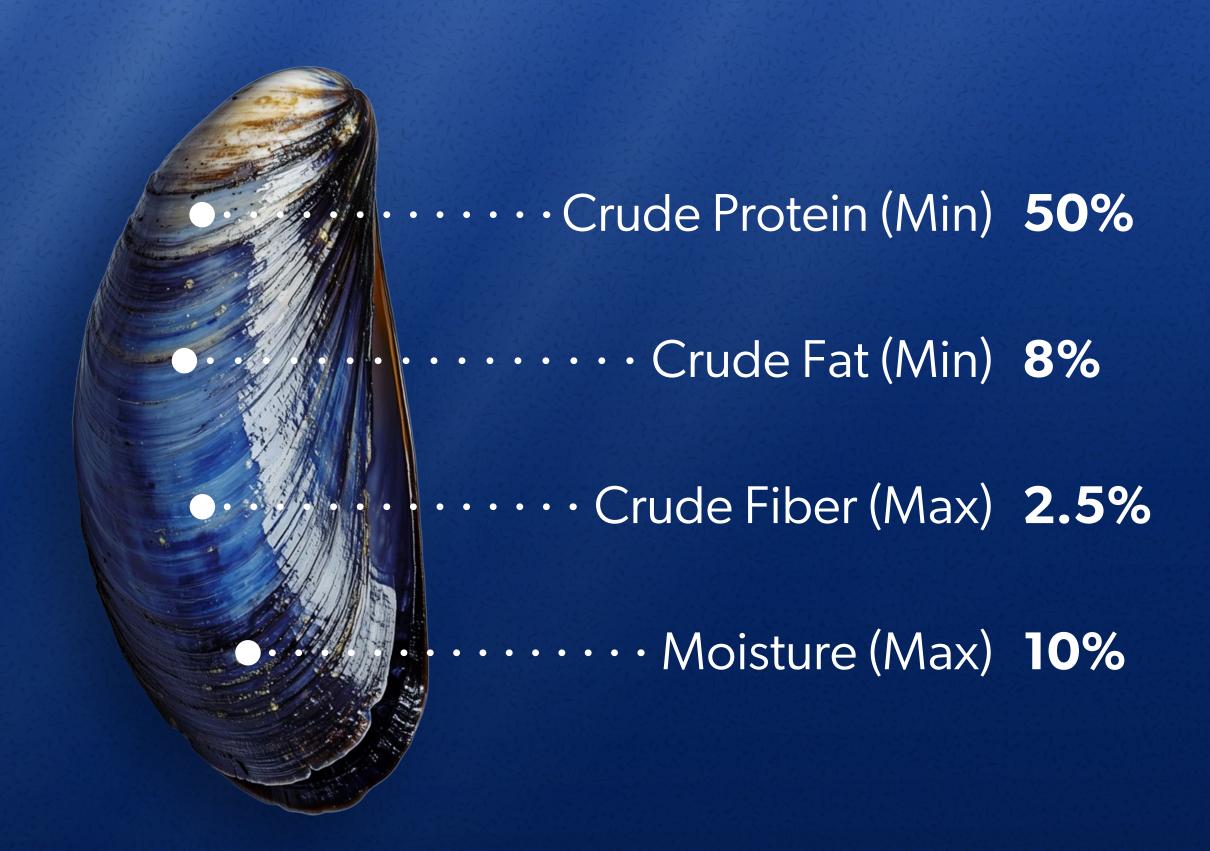

### **Guaranteed Analysis** per 100g

Contains Omega-3 and Omega-6 Fatty Acids, DHA, EPA, and is a Source of Glucosamine.