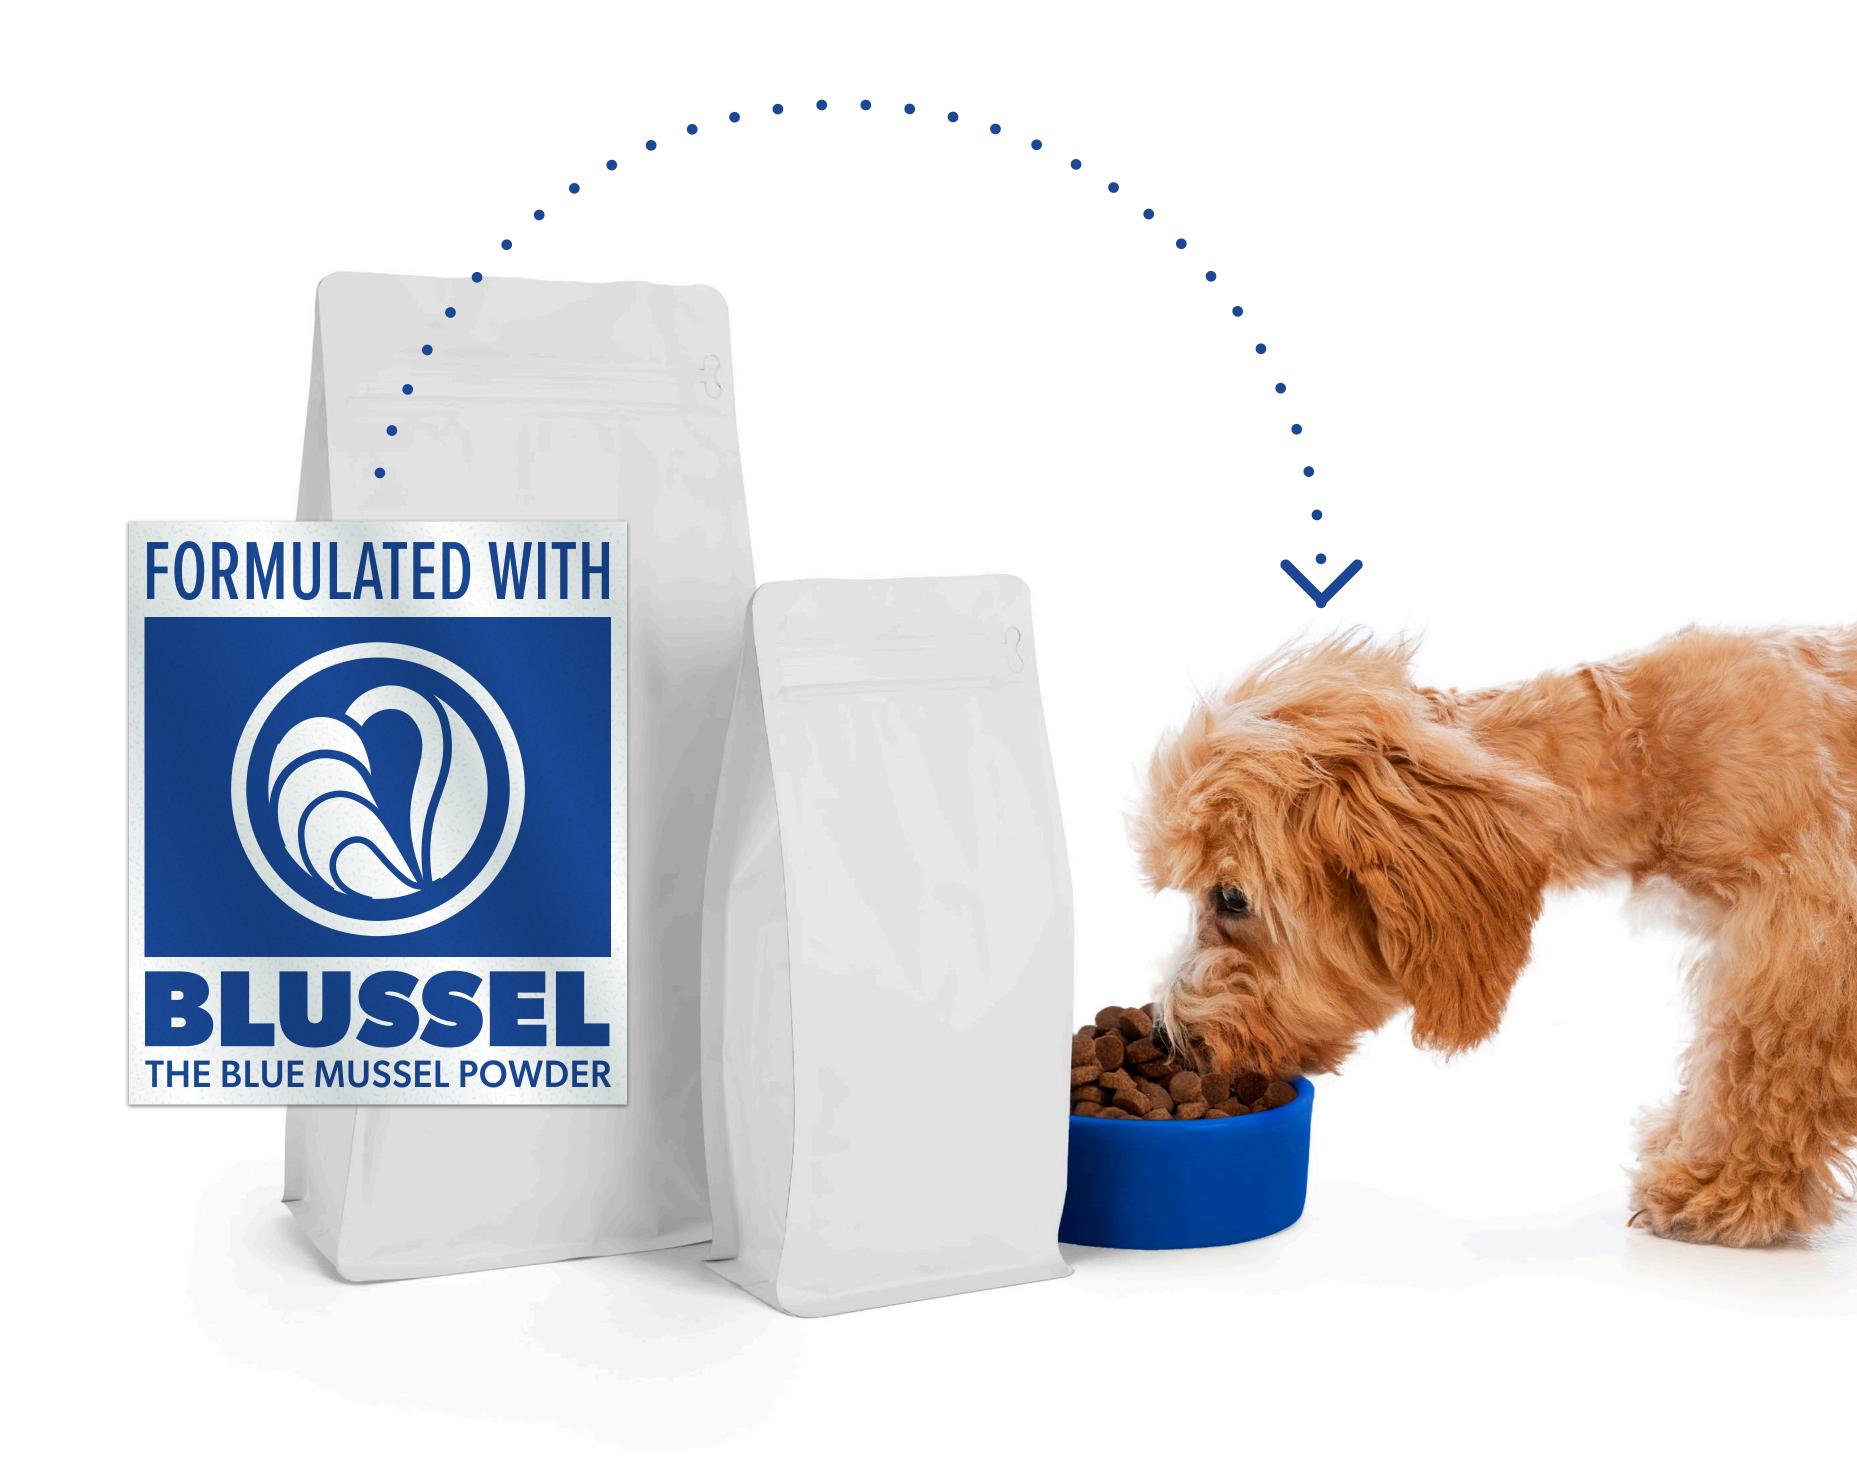

# Showcase your devotion to pet health with the BLUSSEL badge.

Let your customers know your products stand out as unique and healthy for all pets, from kittens and puppies to seniors. By using our "BLUSSEL" badge on your packaging, you highlight your dedication to innovative ingredients and demonstrate how much you care about providing the best for their pets.